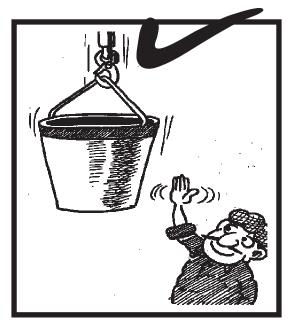

بھری ہوئی اشیاء کوا ٹھا کر گہرے پیٹیرے والے برتنوں میں رکھیں۔

وزن اٹھانے والی کول (Hooks) کومضبوط ہونا جائے۔

کھا گڑھوں اور سوراخوں کے گردھا فلتی چنگلے لگا ئیں۔

35

کھا گڑھوں اور سوراخوں کے گردھا فلتی چنگلے لگا کیں۔